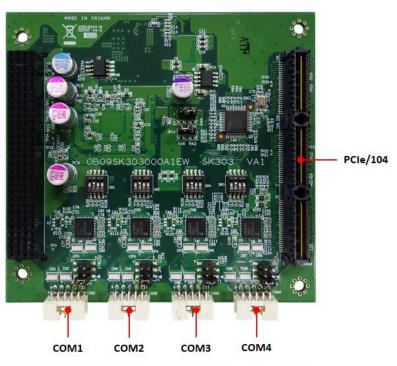

## Introduction

SK303, a PCI/104-Express adapter module that is capable of bridging StackPC interface to PCI connector and it has been designed to withstand extended temperature from -40°C  $\sim$  85°C. SK303 has four isolated COM ports and one PCI bus connector; COM ports are provided with RS232/422/485, and 5V/12V selectable.

## SYSTEM

| Form Factor          | PCI/104-Express                                                 |
|----------------------|-----------------------------------------------------------------|
| Top Side/Buttom Side | PCIe/104; PCI/104                                               |
| PCI bus              | 1 x PCI bus connector (Top)                                     |
| COM                  | 4 x RS232/422/485 with 5V/12V selectable and isolation function |
| MECHANICAL AND       | ENVIRONMENT                                                     |
| Dimension            | 96 x 90 mm                                                      |
| Operating Temp.      | -40°C to 85°C                                                   |
|                      |                                                                 |