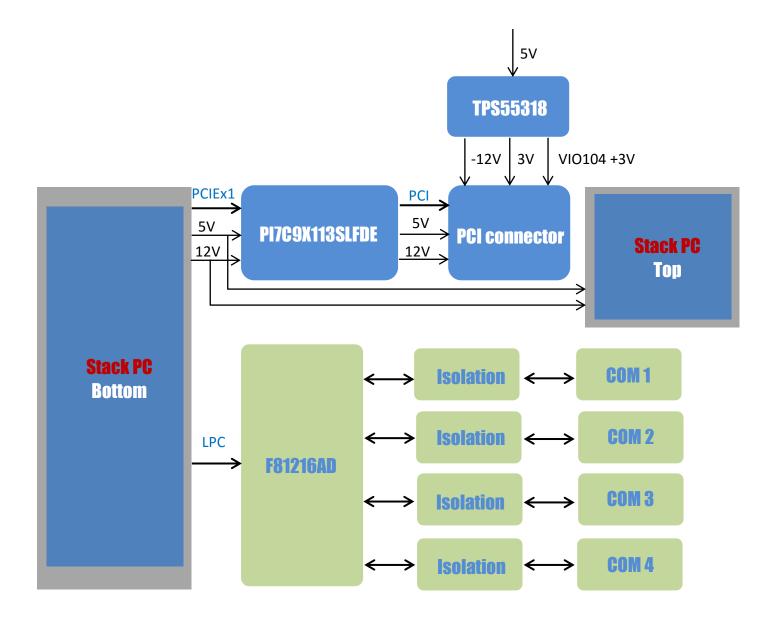

|
|----------------------|-----------------------------------------------------------------|
| Top Side/Buttom Side | PCIe/104; PCI/104                                               |
| PCI bus              | 1 x PCI bus connector (Top)                                     |
| COM                  | 4 x RS232/422/485 with 5V/12V selectable and isolation function |
| MECHANICAL AND       | ENVIRONMENT                                                     |
| Dimension            | 96 x 90 mm                                                      |
| Operating Temp.      | -40°C to 85°C                                                   |
|                      |                                                                 |

## **Block Diagram**