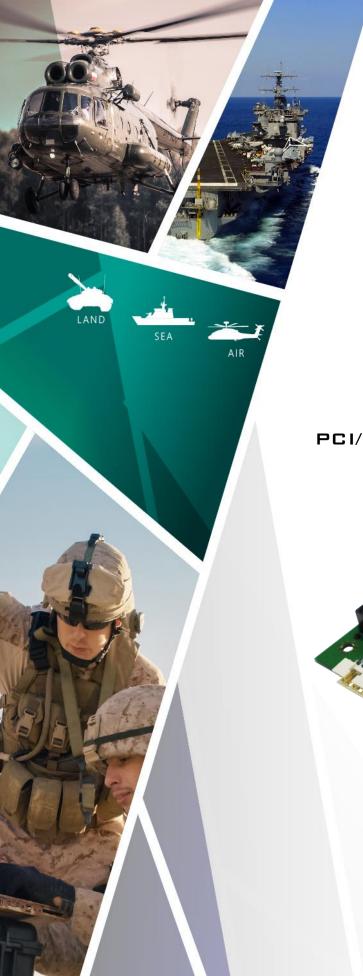

## Introduction

SK303, a PCI/104-Express adapter module that is capable of bridging StackPC interface to PCI connector and it has been designed to withstand extended temperature from -40°C  $\sim$  85°C. SK303 has four isolated COM ports and one PCI bus connector; COM ports are provided with RS232/422/485, and 5V/12V selectable.

## SYSTEM

| Form Factor          | PCI/104-Express                                                 |
|----------------------|-----------------------------------------------------------------|
| Top Side/Buttom Side | PCIe/104; PCI/104                                               |
| PCI bus              | 1 x PCI bus connector (Top)                                     |
| COM                  | 4 x RS232/422/485 with 5V/12V selectable and isolation function |
| MECHANICAL AND       | ENVIRONMENT                                                     |
| Dimension            | 96 x 90 mm                                                      |
| Operating Temp.      | -40°C to 85°C                                                   |
|                      |                                                                 |