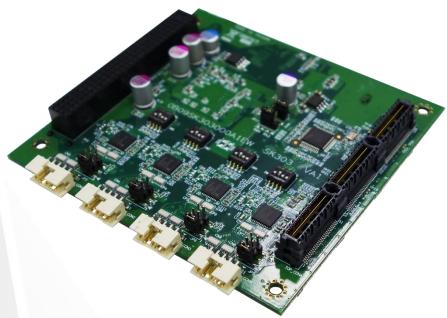

## Introduction

SK303, a PCI/104-Express adapter module that is capable of bridging StackPC interface to PCI connector and it has been designed to withstand extended temperature from -40°C  $\sim$  85°C. SK303 has four isolated COM ports and one PCI bus connector; COM ports are provided with RS232/422/485, and 5V/12V selectable.

## SYSTEM

| Form Factor          | PCI/104-Express                                                 |
|----------------------|-----------------------------------------------------------------|
| Top Side/Buttom Side | PCIe/104; PCI/104                                               |
| PCI bus              | 1 x PCI bus connector (Top)                                     |
| COM                  | 4 x RS232/422/485 with 5V/12V selectable and isolation function |
| MECHANICAL AND       | ENVIRONMENT                                                     |
| Dimension            | 96 x 90 mm                                                      |
| Operating Temp.      | -40°C to 85°C                                                   |
|                      |                                                                 |