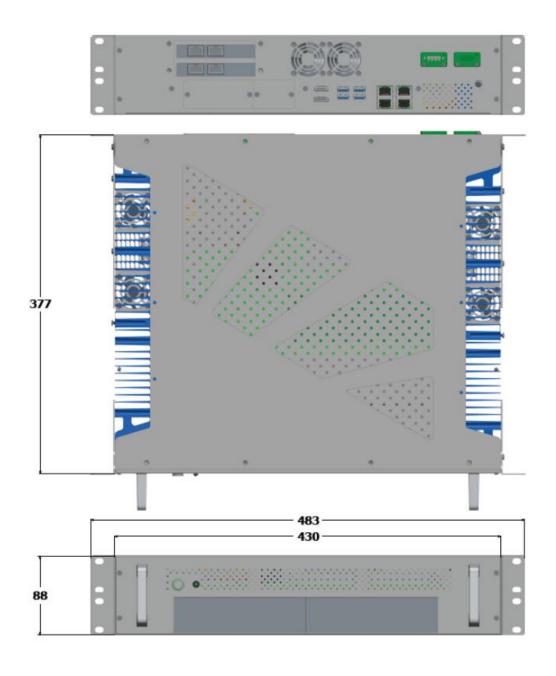

### **Dimension**

#### SYSTEM

| СРИ                 | Intel® Core i7-6700TE Processor                                                      |
|---------------------|--------------------------------------------------------------------------------------|
| Memory type         | 4 x DDR4 XR-DIMM up to 64GB                                                          |
| Expansion slot      | 4 x mPCle slot (two supported with mSATA) 1 x PCle x4 slot                           |
| SAS RAID Funtion    | Integrated 12 Gb/s SAS RAID Adapter, support up to (8) 12Gb/s SAS,SATA or SSD drives |
| Storage Device      | 8 x 2.5" SAS HDD/SSD Tray (Height up to 15mm)                                        |
| FRONT I/O           |                                                                                      |
| USB                 | 2 x USB 2.0                                                                          |
| 2.5" SSD/HDD Tray   | 8 (Height up to 15mm)                                                                |
| Power button        | 1 x Push Button ON/OFF switch with LED indicator                                     |
| Indicator LED       | 1 x HDD LED                                                                          |
| REAR I/O            |                                                                                      |
| USB                 | 4 x USB 3.0                                                                          |
| Gigabit Ethernet    | 4 x RJ45                                                                             |
| FAN                 | 2 x Exhaust FAN                                                                      |
| Display             | 1 x DisplayPort                                                                      |
|                     | 1 x HDMI                                                                             |
| DC inlet            | 12V DC-IN, 8-Pin Terminal block                                                      |
| MECHANICAL AND      | ENVIRONMENT                                                                          |
| Power Requirement   | DC-IN 12V                                                                            |
| Weight              | TBC                                                                                  |
| Dimension           | 430 x 88 x 377mm                                                                     |
| Operating           | 0 to 50°C                                                                            |
| Temperature         |                                                                                      |
| Storage Temperature | -20 to 70°C                                                                          |
| Relative Humidity   | 5% to 95%, non-condensing                                                            |