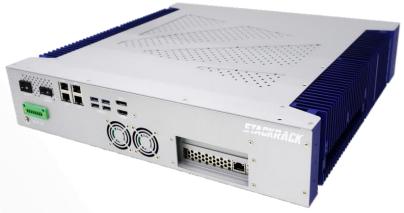

# HUKUSTEGA

2U 19" RUGGED RACKMOUNT WITH INTEL.

CORE 17-6700TE PROCESSOR,8 BAYS 2.5"

SSD/HDD, SAS RAID SUPPORTED,

- Intel® 6th Gen. Core i7-6700TE
- 4 x DDR4 XR-DIMM up to 64GB
- 8 x 2.5" Easy swap SAS Trays
- 12Gb/s SAS RAID Card
- 4 x RJ45 LAN, 6 x USB
- Extended Temperature 0~+50°C

#### SYSTEM

| СРИ                 | Intel® Core i7-6700TE Processor                                                      |
|---------------------|--------------------------------------------------------------------------------------|
| Memory type         | 4 x DDR4 XR-DIMM up to 64GB                                                          |
| Expansion slot      | 4 x mPCle slot (two supported with mSATA) 1 x PCle x4 slot                           |
| SAS RAID Funtion    | Integrated 12 Gb/s SAS RAID Adapter, support up to (8) 12Gb/s SAS,SATA or SSD drives |
| Storage Device      | 8 x 2.5" SAS HDD/SSD Tray (Height up to 15mm)                                        |
| FRONT I/O           |                                                                                      |
| USB                 | 2 x USB 2.0                                                                          |
| 2.5" SSD/HDD Tray   | 8 (Height up to 15mm)                                                                |
| Power button        | 1 x Push Button ON/OFF switch with LED indicator                                     |
| Indicator LED       | 1 x HDD LED                                                                          |
| REAR I/O            |                                                                                      |
| USB                 | 4 x USB 3.0                                                                          |
| Gigabit Ethernet    | 4 x RJ45                                                                             |
| FAN                 | 2 x Exhaust FAN                                                                      |
| Display             | 1 x DisplayPort                                                                      |
|                     | 1 x HDMI                                                                             |
| DC inlet            | 12V DC-IN, 8-Pin Terminal block                                                      |
| MECHANICAL AND      | ENVIRONMENT                                                                          |
| Power Requirement   | DC-IN 12V                                                                            |
| Weight              | TBC                                                                                  |
| Dimension           | 430 x 88 x 377mm                                                                     |
| Operating           | 0 to 50°C                                                                            |
| Temperature         |                                                                                      |
| Storage Temperature | -20 to 70°C                                                                          |
| Relative Humidity   | 5% to 95%, non-condensing                                                            |